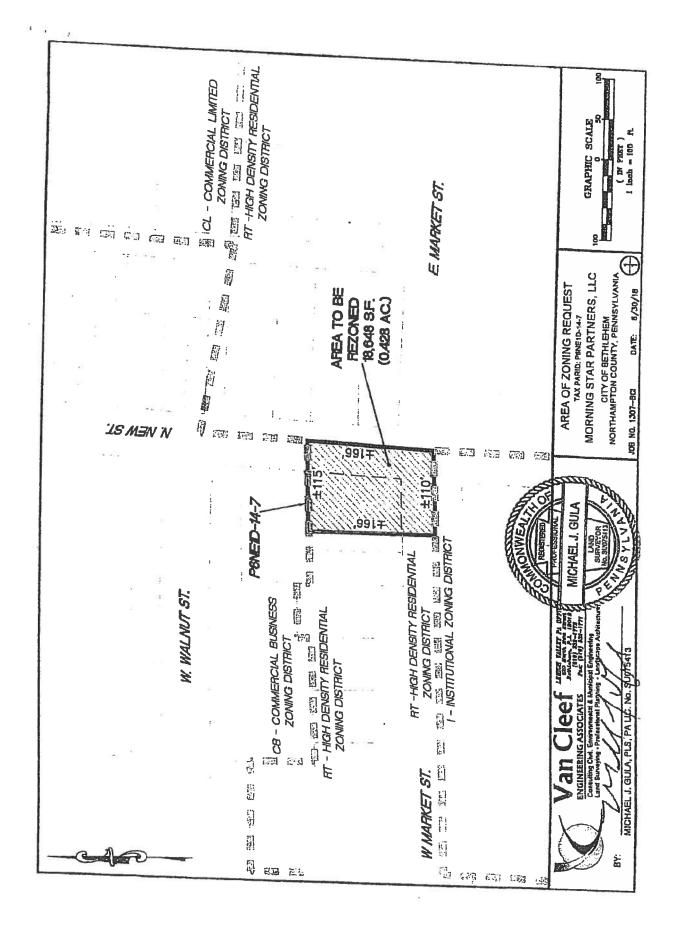

District.
  - 9. The Subject Property abuts a CB zoning district (central business) to the north.
  - 10. Retail uses are permitted in the CB zoning district.

- 11. Petitioner will be able to restore and maintain the structures in their historic condition.
- 12. Rezoning the property to CB will allow Morning Star to operate the retail uses as permitted uses, and to use the existing dwelling unit as a permitted financial service office.

Wherefore, Petitioners pray City Council to revise the city's zoning map by rezoning the Subject Property, delineated in Exhibit "A" attached hereto, and described in the metes and bounds description attached hereto as Exhibit "B", from RT (high density residential) to CB (central business).

Date: August 30, 2018

Morning Star Partners, LLC

Kori Lannon



## Metes and Bounds Description AREA OF REZONING REQUEST PAR ID: P6NEID-14-7

City of Bethlehem, Northampton County, Pennsylvania

ALL THAT CERTAIN lot or tract of ground situated in the City of Bethlehem, Northampton County, Pennsylvania, being identified as Area to be Rezoned on a plan entitled "Area of Zoning Request for Morning Star Partners, LLC" as prepared by Van Cleef Engineering Associates, dated August 30, 2018, and being more particularly described as follows:

BEGINNING at a point in the centerline of N. New St., said point being approximately 166 feet in a northerly direction from the intersection with W. Market St., thence:

- 1. In and along N. New St., in a southerly direction, an approximate distance of 166 feet to a point, thence;
- 2. In and along W. Market St., in a w